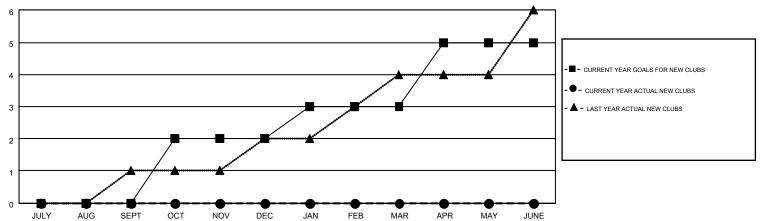

## MONTHLY MEMBERSHIP PROGRESS REPORT

Multiple District 16

Results as of: 10/31/2015

**LOCATION: NEW JERSEY** 

GMT CA 1

**ED LECIUS** 

| Clubs                 |                  |           |                  |                  | Members  RESULTS FOR 2015-2016 |                    |                                        |                    |                  |
|-----------------------|------------------|-----------|------------------|------------------|--------------------------------|--------------------|----------------------------------------|--------------------|------------------|
| RESULTS FOR 2015-2016 |                  |           |                  |                  |                                |                    |                                        |                    |                  |
| QUARTER               | NEW CLUB<br>GOAL | NEW CLUBS | DROPPED<br>CLUBS | NET<br>GAIN/LOSS | QUARTER                        | NEW MEMBER<br>GOAL | CHARTER AND<br>NEW<br>MEMBERS<br>ADDED | DROPPED<br>MEMBERS | NET<br>GAIN/LOSS |
| JULY/AUG/SEPT         | 0                | 0         | 1                | -1               | JULY/AUG/SEPT                  | 41                 | 78                                     | 182                | -104             |
| OCT/NOV/DEC           | 2                | 0         | 0                | 0                | OCT/NOV/DEC                    | 88                 | 53                                     | 27                 | 26               |
| JAN/FEB/MAR           | 1                | 0         | 0                | 0                | JAN/FEB/MAR                    | 65                 | 0                                      | 0                  | 0                |
| APR/MAY/JUNE          | 2                | 0         | 0                | 0                | APR/MAY/JUNE                   | 89                 | 0                                      | 0                  | 0                |

## GOALS AND ACTUAL NEW CLUBS CUMULATIVE