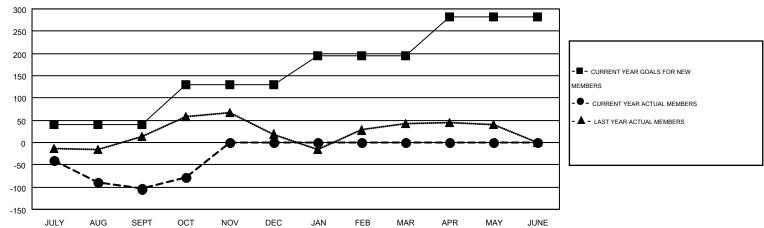

## MONTHLY MEMBERSHIP PROGRESS REPORT

Multiple District 16

Results as of: 10/31/2015

**LOCATION: NEW JERSEY** 

GMT CA 1

**ED LECIUS** 

| Clubs                 |                  |           |                  |                  | Members  RESULTS FOR 2015-2016 |                    |                                        |                    |                  |
|-----------------------|------------------|-----------|------------------|------------------|--------------------------------|--------------------|----------------------------------------|--------------------|------------------|
| RESULTS FOR 2015-2016 |                  |           |                  |                  |                                |                    |                                        |                    |                  |
| QUARTER               | NEW CLUB<br>GOAL | NEW CLUBS | DROPPED<br>CLUBS | NET<br>GAIN/LOSS | QUARTER                        | NEW MEMBER<br>GOAL | CHARTER AND<br>NEW<br>MEMBERS<br>ADDED | DROPPED<br>MEMBERS | NET<br>GAIN/LOSS |
| JULY/AUG/SEPT         | 0                | 0         | 1                | -1               | JULY/AUG/SEPT                  | 41                 | 78                                     | 182                | -104             |
| OCT/NOV/DEC           | 2                | 0         | 0                | 0                | OCT/NOV/DEC                    | 88                 | 53                                     | 27                 | 26               |
| JAN/FEB/MAR           | 1                | 0         | 0                | 0                | JAN/FEB/MAR                    | 65                 | 0                                      | 0                  | 0                |
| APR/MAY/JUNE          | 2                | 0         | 0                | 0                | APR/MAY/JUNE                   | 89                 | 0                                      | 0                  | 0                |

## GOALS AND ACTUAL MEMBERS CUMULATIVE

| DROPPED CLUBS: 1  DROPPED MEMBERS |                 | 58 CLUBS OF 192 ADDED 1 OR MORE<br>NEW MEMBERS | GENDER DISTRIBUTION  MALE 3,459 (70.7)  FEMALE 1,432 (29.2) | •          |
|-----------------------------------|-----------------|------------------------------------------------|-------------------------------------------------------------|------------|
| DECEASED  CLUB CANCELLED  OTHER   | 27<br>42<br>140 | CLICK HERE FOR HEALTH ASSESSMENT DATA          | FAMILY UNIT MEMBERS HEAD OF HOUSEHOLD                       | 749<br>359 |
| TOTAL                             | 209             |                                                | NON-HEAD OF HOUSEHOLD                                       | 390        |